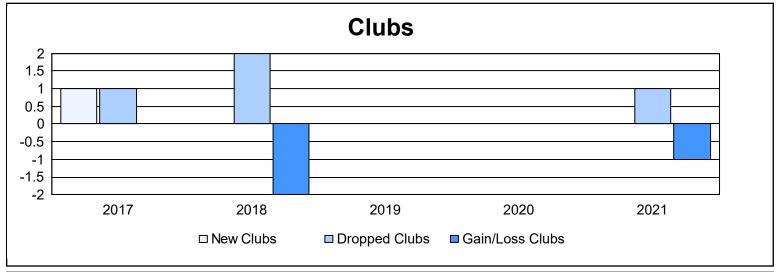

District 22 C

As of June 2021 Cumulative

| Year      | New<br>Clubs | Dropped<br>Clubs | Gain/<br>Loss<br>Clubs | New<br>Members | Charter<br>Members | Reinstate<br>Members | Transfer<br>Members | Total<br>Member<br>Added | Total<br>Members<br>Dropped | Gain/<br>Loss<br>Members |
|-----------|--------------|------------------|------------------------|----------------|--------------------|----------------------|---------------------|--------------------------|-----------------------------|--------------------------|
| 2016-2017 | 1            | 1                | 0                      | 108            | 23                 | 8                    | 7                   | 146                      | 190                         | -44                      |
| 2017-2018 | 0            | 2                | -2                     | 99             | 1                  | 1                    | 4                   | 105                      | 204                         | -99                      |
| 2018-2019 | 0            | 0                | 0                      | 84             | 0                  | 8                    | 5                   | 97                       | 104                         | -7                       |
| 2019-2020 | 0            | 0                | 0                      | 81             | 2                  | 3                    | 9                   | 95                       | 151                         | -56                      |
| 2020-2021 | 0            | 1                | -1                     | 47             | 0                  | 5                    | 1                   | 53                       | 142                         | -89                      |
| Average   | 0            | 1                | -1                     | 84             | 5                  | 5                    | 5                   | 99                       | 158                         | -59                      |