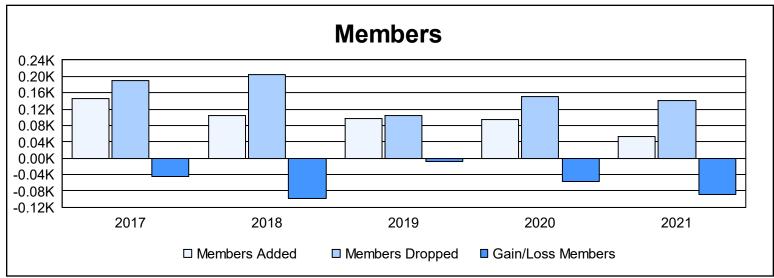

District 22 C

As of June 2021 Cumulative

| Year      | New<br>Clubs | Dropped<br>Clubs | Gain/<br>Loss<br>Clubs | New<br>Members | Charter<br>Members | Reinstate<br>Members | Transfer<br>Members | Total<br>Member<br>Added | Total<br>Members<br>Dropped | Gain/<br>Loss<br>Members |
|-----------|--------------|------------------|------------------------|----------------|--------------------|----------------------|---------------------|--------------------------|-----------------------------|--------------------------|
| 2016-2017 | 1            | 1                | 0                      | 108            | 23                 | 8                    | 7                   | 146                      | 190                         | -44                      |
| 2017-2018 | 0            | 2                | -2                     | 99             | 1                  | 1                    | 4                   | 105                      | 204                         | -99                      |
| 2018-2019 | 0            | 0                | 0                      | 84             | 0                  | 8                    | 5                   | 97                       | 104                         | -7                       |
| 2019-2020 | 0            | 0                | 0                      | 81             | 2                  | 3                    | 9                   | 95                       | 151                         | -56                      |
| 2020-2021 | 0            | 1                | -1                     | 47             | 0                  | 5                    | 1                   | 53                       | 142                         | -89                      |
| Average   | 0            | 1                | -1                     | 84             | 5                  | 5                    | 5                   | 99                       | 158                         | -59                      |